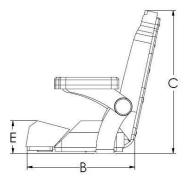

## SIESTA SPORT CHAIR

Introducing the classy yet functional Siesta Sport Chair. The Siesta's unique design features a sporty tapered head support, which is less bulky around the crest than other chairs. The Siesta also features an uncomplicated bolster – providing for quick, secure adjustments that make it double as a leaning post. Additionally, it features strong, adjustable armrests. For larger center consoles, easily place two or more Siesta Sport Chairs side by side. The Siesta Sport Chair is made from premium quality, marine-grade vinyl fabric treated with anti-microbial and UV stabilizers. It comes with plush, anti-bacterial foam padding, which provides durable support and protection from mold and mildew.

## FEATURES & BENEFITS

- Custom vinyl options and stitching available to boat builders
- Powder-coated armrest brackets
- Powder-coated, roll-back seat hinge with recessed hinge for protection
- Roll-back seat bolster allows quick repositioning
- · Available as a 25" chair
- Meets ABYC H-31 impact test requirements