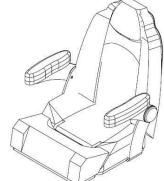

## SIESTA SPORT CHAIR

Introducing the classy yet functional Siesta Sport Chair. The Siesta's unique design features a sporty tapered head support, which is less bulky around the crest than other chairs. The Siesta also features an uncomplicated bolster – providing for quick, secure adjustments that make it double as a leaning post. Additionally, it features strong, adjustable armrests. For larger center consoles, easily place two or more Siesta Sport Chairs side by side. The Siesta Sport Chair is made from premium quality, marine-grade vinyl fabric treated with anti-microbial and UV stabilizers. It comes with plush, anti-bacterial foam padding, which provides durable support and protection from mold and mildew.

Shown with custom vinyl and quilting