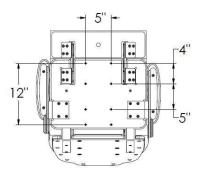

## FEATURES & BENEFITS

- Custom vinyl options and stitching available to boat builders
- Powder-coated armrest brackets
- Powder-coated, roll-back seat hinge with recessed hinge for protection
- Roll-back seat bolster allows quick repositioning
- · Available as a 25" chair
- Meets ABYC H-31 impact test requirements