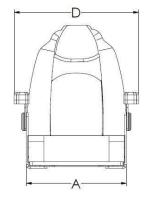

## FEATURES & BENEFITS

- Custom vinyl options and stitching available to boat builders
- Powder-coated armrest brackets
- Powder-coated, roll-back seat hinge with recessed hinge for protection
- Roll-back seat bolster allows quick repositioning
- · Available as a 25" chair
- Meets ABYC H-31 impact test requirements