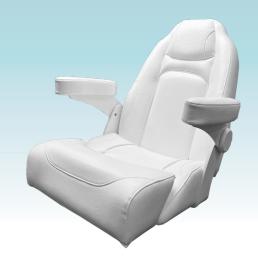

## SIESTA SPORT CHAIR

Introducing the classy yet functional Siesta Sport Chair. The Siesta's unique design features a sporty tapered head support, which is less bulky around the crest than other chairs. The Siesta also features an uncomplicated bolster – providing for quick, secure adjustments that make it double as a leaning post. Additionally, it features strong, adjustable armrests. For larger center consoles, easily place two or more Siesta Sport Chairs side by side. The Siesta Sport Chair is made from premium quality, marine-grade vinyl fabric treated with anti-microbial and UV stabilizers. It comes with plush, anti-bacterial foam padding, which provides durable support and protection from mold and mildew.

Shown with custom vinyl and quilting